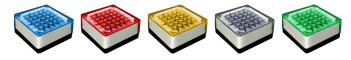

#### **AVAILABLE COLOURS**

20 Neilpark Drive East Tamaki Auckland. NEW ZEALAND **phone: 64 9 272 5619** 

#### **SPECIFICATIONS**

| PRODUCT CODE           | LEDSB100F                       |
|------------------------|---------------------------------|
| Size                   | 96x96x45mm                      |
| Weight                 | 500g                            |
| Material               | Polycarbonate, ABS              |
| Solar Cell             | 0.9W                            |
| Battery                | LifePO4 (1,000mAh) or Hybrid    |
| Operating Temperature  | -20°C ~ +65°C                   |
| Illumination (lux)     | White Standards (53 lux)        |
| Operating Time         | Over 5 days (fully charged)     |
| Life Expectancy        | 7-10 years                      |
| Waterproof Rating (IP) | IPX8                            |
| Colour                 | Red, Green, Blue, Yellow, White |

When ordering add suffix to determine colour:

| <b>-RD</b> = Red    | - YL = Yellow |
|---------------------|---------------|
| - <b>GN</b> = Green | -WH = White   |
| - <b>BL</b> = Blue  |               |