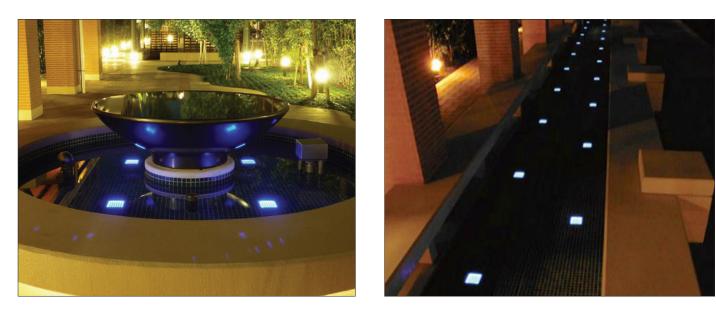

### LEDSB100F Solar LED Brick

The LEDSB100F is an LED brick light that runs on 100% solar energy, requiring no external power source. This makes it not only extremely cost-effective over its lifetime, with no ongoing energy costs, but also means less effort in both installation and ongoing maintenance.

Its robust and waterproof construction makes it suitable for a wide variety of applications, including fountain lighting and footpath lighting in dew-prone areas. With a simple and attractive profile, and no reliance on cables for power, the LEDSB100F makes an excellent addition to gardens, walkways, and open public areas.

#### **PRODUCT IMAGES**

20 Neilpark Drive East Tamaki Auckland. NEW ZEALAND **phone: 64 9 272 5619** 