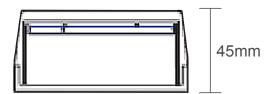

#### DIMENSIONS

|                  |    |   | 100 <b>844</b> 1 |   |   |    |
|------------------|----|---|------------------|---|---|----|
| ¥.               | H. | Ħ | Ħ                | щ | Ħ | 18 |
|                  |    | - |                  |   |   |    |
| **               | *  | # | н                | # | * |    |
|                  |    |   |                  |   |   |    |
|                  | ¥i | # | Ħ                | # | ŧ | 12 |
|                  |    |   |                  |   |   |    |
| <sup>5</sup> 71, |    | _ |                  | _ | _ | J, |
|                  |    |   |                  |   |   |    |